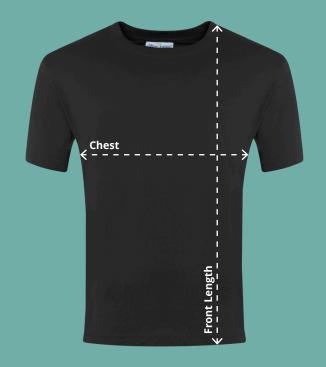

## **Chest (At 2cm from under arm)**

Measure across the chest at 2cm below the underarm with the garment laid flat.

**Front Length (Side neck point to hem)** Measure from the side neck point of the shoulder down to the hemline.